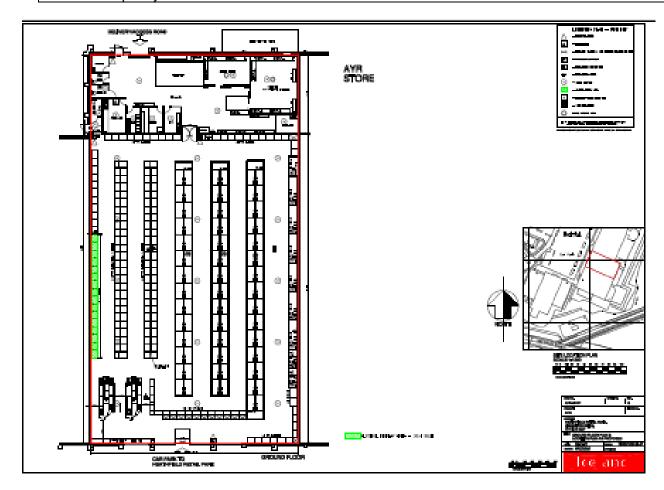

Change name of the premises to "The Fox"

3. Iceland Foods Ltd
Food Warehouse
Unit 1, Heathfield Retail Park
Ayr
Increase capacity from 17.1m2 to 30.4m2.