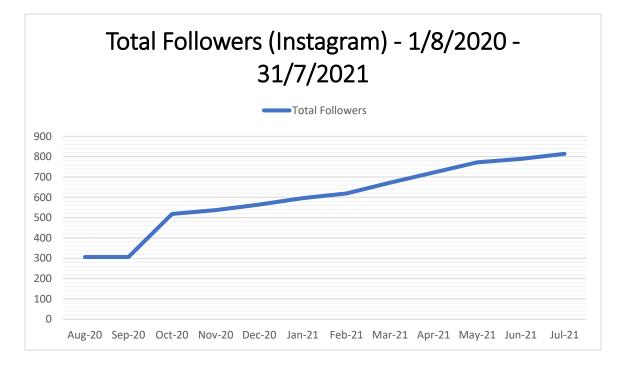

#### Instagram:

Table 5 below illustrates the total number of followers on the Council's corporate Instagram from 1 August 2020 – 31 July 2021.