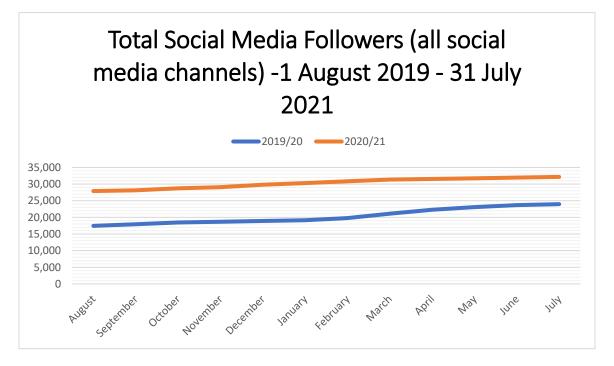

# Total Followers 1/8/2019 - 31/7/2021

Table 1 below illustrates the comparison in the total number of followers on all corporate social media channels combined for 2019/2020 and 2020/21, showing a year on year increase in followers.