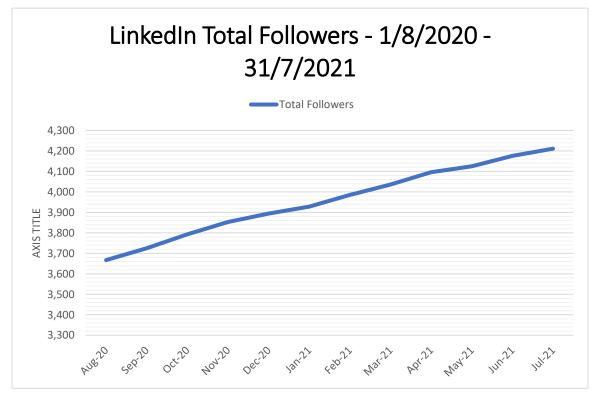

# LinkedIn:

Table 4 below illustrates the total number of followers on the Council's corporate LinkedIn\* account from 1 August 2020 – 31 July 2021.

#### Table 4

\*The Communications team began management of the South Ayrshire Council LinkedIn account in April 2021.