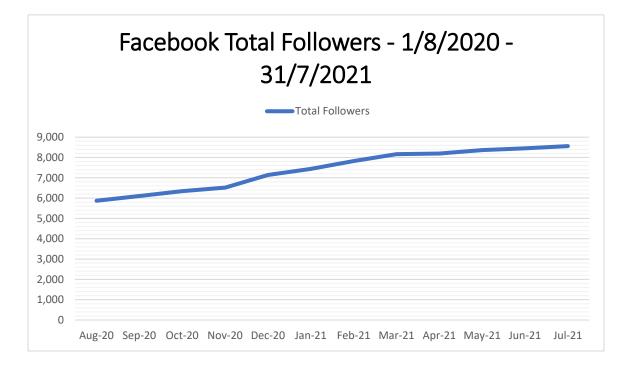

# Twitter:

Table 3 below illustrates the total number of followers on the Council's corporate Twitter account from 1 August 2020 – 31 July 2021.