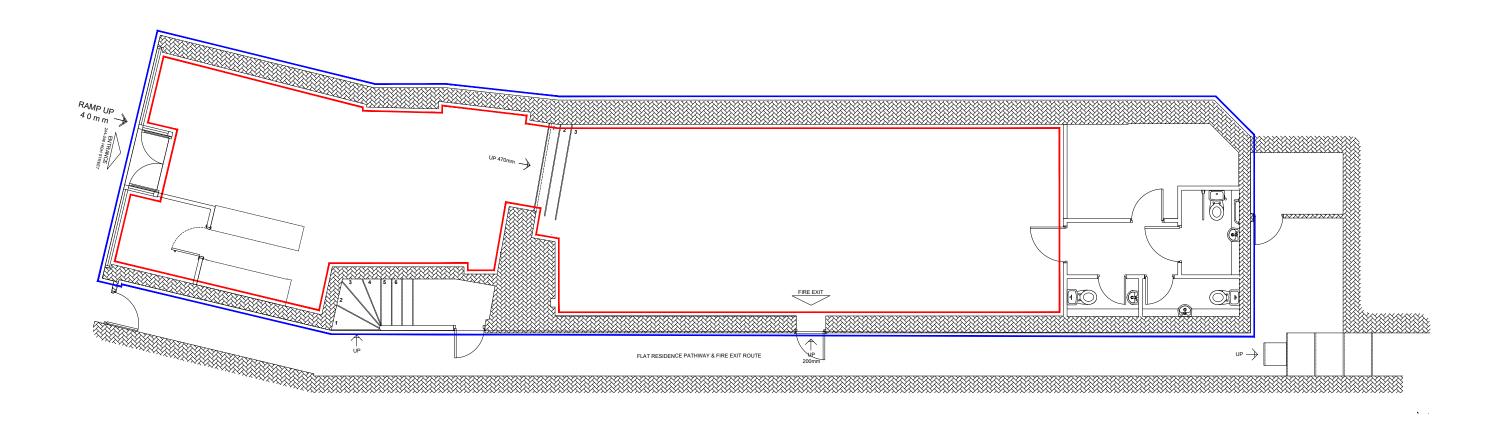

## PROPOSED GAMING AREA: 113.7m<sup>2</sup>

| LICENSE PLAN LEGEND  LINE TYPE LINE TYPE DESCRIPTION                                                                                                                                                                                                                                                                                       | REV 00:                           | FIT OUT TYPE<br>LICENCING                            | REFERENCE DRAWINGS       |             |                                                                                                                                                               |  |
|--------------------------------------------------------------------------------------------------------------------------------------------------------------------------------------------------------------------------------------------------------------------------------------------------------------------------------------------|-----------------------------------|------------------------------------------------------|--------------------------|-------------|---------------------------------------------------------------------------------------------------------------------------------------------------------------|--|
| AREA IN WHICH FACILITIES WILL BE PROVIDED FOR GAMING.  EXTENT OF PREMISES  GAMBLING ACT 2005 LICENSING PLAN  Anything shown on this plan, which is not required by The Gambling Act 2005 (Premises Licences and Provisional Statements) Regulation 2007 is for illustrative purposes only, and does not form part of the premises licence. |                                   | PROJECT MERKUR SLOTS 244-246 HIGH STREET AYR KA7 1RL | SCALE 1:100  DRAWN BY MG |             | MERK                                                                                                                                                          |  |
|                                                                                                                                                                                                                                                                                                                                            | DESCRIPTION PROPOSED LICENCE PLAN | DATE 01/12/23                                        |                          |             |                                                                                                                                                               |  |
|                                                                                                                                                                                                                                                                                                                                            |                                   | <<32>>                                               | DRAWING No. 887-PL-14    | REVISION 00 | COPYRIGHT IS RESERVED BY MERKUR CASINO UK AND IS ISSUED ON THE CO<br>NOT COPIED OR DISCLOSED BY OR TO ANY UNAUTHORISED PERSONS WITH<br>FROM MERKUR CASINO UK. |  |